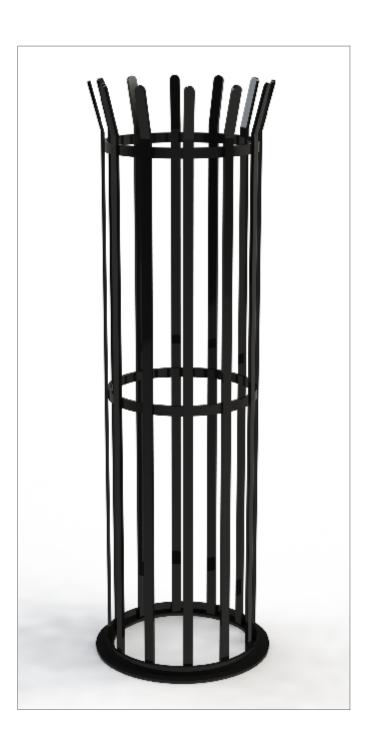

## Tree Guards ASF 804 - Bolt Fix Base

Materials Standard Finish Optional Finish Fixing Options

**Other Options** 

Mild Stee

Acid etched, zinc rich primed and polyester powder coated in any RAL/BS colour

Galvanised to BS EN 1461:2009. Also available in polished stainless steel

If used with ASF Supporting Frames & Tree Grilles, the base of tree guard bolts directly to the inner of the Supporting Frame. If not used with ASF Supporting Frame & Tree Grilles, the Tree Guards come with 400mm length ground fixing legs

Standard Height - 1800mm Other heights on request Standard Diameter - 420mm Outside Diameter. Other Diameters available on request